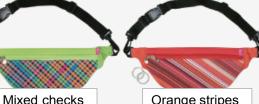

Black polka dot

PINK ELEPHANT HIP BAG 2,940JPY(tax included)

Product number: PE160
Material: SBR (Synthetic rubber)
Dime nation: W360mm x H130mm
Adjustable waist belt size: 820mm x

| _     |    |               |                  |
|-------|----|---------------|------------------|
| PE160 | мс | 4571446060010 | Mash camouflage  |
| PE160 | тс | 4571446060027 | Tri-checks       |
| PE160 | NJ | 4560239121540 | NJP              |
| PE160 | PD | 4560239121199 | Pink polka dot   |
| PE160 | LD | 4560239121205 | Lime polka dot   |
| PE160 | BS | 4560239121212 | Black stripes    |
| PE160 | BD | 4560239121229 | Black polka dot  |
| PE160 | мх | 4560239121236 | Mixed stripes    |
| PE160 | os | 4560239121243 | Orange stripes   |
| PE160 | вк | 4560239121250 | Black            |
| PE160 | wc | 4560239121267 | White camouflage |

a carabineer and a belt

The belt for Lime polka dot" or "White camouflage" is graycolored.

Orange stripes

Black stripes

Black

White camouflage

Pink polka dot

with your body