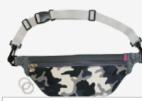

Black polka dot

PINK ELEPHANT HIP BAG 2,940JPY(tax included)

Product number: PE160
Material: SBR (Synthetic rubber)
Dime nation: W360mm x H130mm
Adjustable waist belt size: 820mm x

| _     |    |               |                  |
|-------|----|---------------|------------------|
| PE160 | мс | 4571446060010 | Mash camouflage  |
| PE160 | тс | 4571446060027 | Tri-checks       |
| PE160 | NJ | 4560239121540 | NJP              |
| PE160 | PD | 4560239121199 | Pink polka dot   |
| PE160 | LD | 4560239121205 | Lime polka dot   |
| PE160 | BS | 4560239121212 | Black stripes    |
| PE160 | BD | 4560239121229 | Black polka dot  |
| PE160 | мх | 4560239121236 | Mixed stripes    |
| PE160 | os | 4560239121243 | Orange stripes   |
| PE160 | вк | 4560239121250 | Black            |
| PE160 | wc | 4560239121267 | White camouflage |