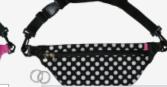

Black polka dot

PINK ELEPHANT HIP BAG 2,940JPY(tax included)

Product number: PE160
Material: SBR (Synthetic rubber)
Dime nation: W360mm x H130mm
Adjustable waist belt size: 820mm x

| _     |    |               |                  |
|-------|----|---------------|------------------|
| PE160 | мс | 4571446060010 | Mash camouflage  |
| PE160 | тс | 4571446060027 | Tri-checks       |
| PE160 | NJ | 4560239121540 | NJP              |
| PE160 | PD | 4560239121199 | Pink polka dot   |
| PE160 | LD | 4560239121205 | Lime polka dot   |
| PE160 | BS | 4560239121212 | Black stripes    |
| PE160 | BD | 4560239121229 | Black polka dot  |
| PE160 | мх | 4560239121236 | Mixed stripes    |
| PE160 | os | 4560239121243 | Orange stripes   |
| PE160 | вк | 4560239121250 | Black            |
| PE160 | wc | 4560239121267 | White camouflage |