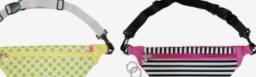

★the best ways to fasten it are with a rubber belt or a carabiner attached through a belt loop.

★Can also be used as messenger bag.

Lime polka dot

You can fasten it around your waist with the rubber belt or a carabiner attached through a belt loop.

a carabineer and a belt

The belt for Lime polka dot" or "White camouflage" is graycolored.

Orange stripes

Black stripes

Black

White camouflage

Pink polka dot

with your body