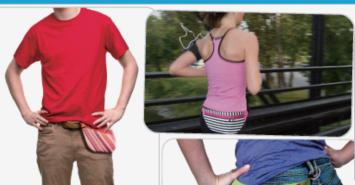

## HIP D BAG

PINK ELEPHANT ▶ HIP BAG

★Ultra-thin and compact waist pouch.

★Easy to move and fits comfortably with your body. Suitable for most outdoor sports.

★Made of wetsuit material. Right size to hold your wallet, plastic bottle or cell phone.

★the best ways to fasten it are with a rubber belt or a carabiner attached through a belt loop.

★Can also be used as messenger bag.

Lime polka dot

You can fasten it around your waist with the rubber belt or a carabiner attached through a belt loop.