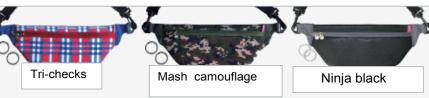

Black polka dot

PINK ELEPHANT HIP BAG 2,940JPY(tax included)

Product number: PE160
Material: SBR (Synthetic rubber)
Dime nation: W360mm x H130mm
Adjustable waist belt size: 820mm x

| _     |    |               |                  |
|-------|----|---------------|------------------|
| PE160 | мс | 4571446060010 | Mash camouflage  |
| PE160 | тс | 4571446060027 | Tri-checks       |
| PE160 | NJ | 4560239121540 | NJP              |
| PE160 | PD | 4560239121199 | Pink polka dot   |
| PE160 | LD | 4560239121205 | Lime polka dot   |
| PE160 | BS | 4560239121212 | Black stripes    |
| PE160 | BD | 4560239121229 | Black polka dot  |
| PE160 | мх | 4560239121236 | Mixed stripes    |
| PE160 | os | 4560239121243 | Orange stripes   |
| PE160 | вк | 4560239121250 | Black            |
| PE160 | wc | 4560239121267 | White camouflage |