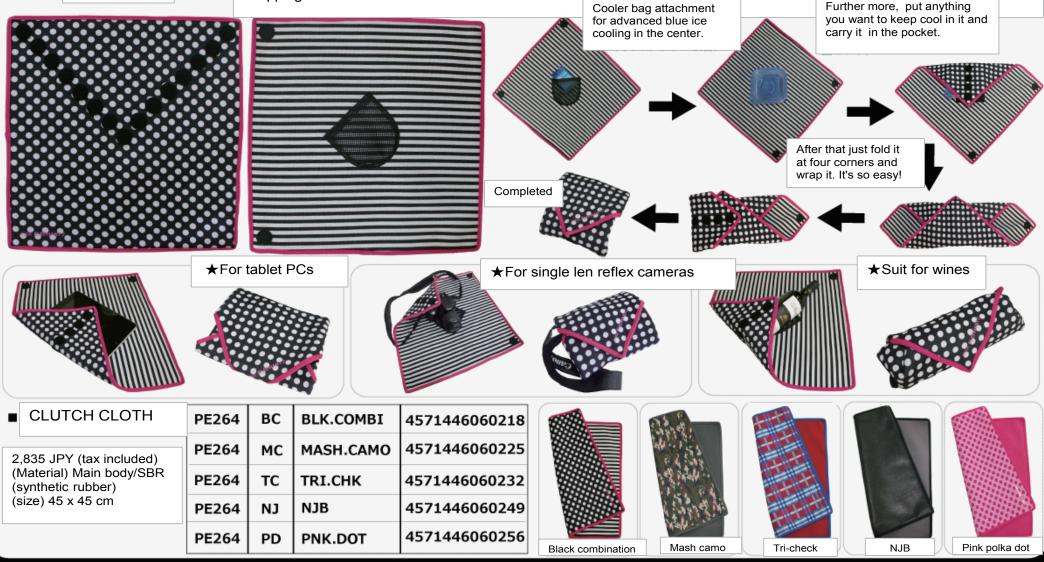

## CLUTCH J CLOTH

Patent Pending

This item is a variation of "Furoshiki" which are loved from old times. It is designed in a pop pattern with the wet suit material. Using a velcro button, it can secure your valuables tightly, in some easy actions. You can carry it smartly like a clutch bag, when you wrap it. It has the function of the shock absorption with the material of a wet suit and the thickness of 3mm, so that it is good for cameras or tablet PCs. It is also suitable for wrapping travel souvenirs! The efficiency of keeping warm or cool is outstanding. With a pocket which contains a cooler bag and so on, it is most suitable for the wrapping of a lunch box.