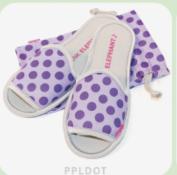

PE115MCS

PE115MCL

PE115TCS

PE115TCM

- · Constructed out of wetsuit material for extra cushioning and supreme comfort.
- ·Light-weight and soft slippers fold into their own pouch for easy packing. Non-slip outsole.
- Stain-resistance, washable and quick dry material suitable for travelling.

Perfect travel slippers for supreme comfort in-flight, in your car or hotel room.

Mash came

Mash came

Try check

Try check

S 4571446060034

4571446060041

4571446060058