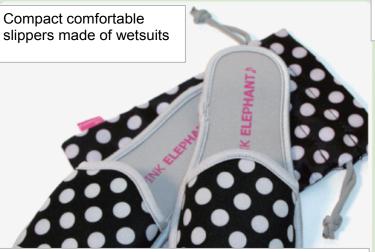

PE115MCS

PE115MCL

PE115TCS

PE115TCM

- · Constructed out of wetsuit material for extra cushioning and supreme comfort.
- ·Light-weight and soft slippers fold into their own pouch for easy packing. Non-slip outsole.
- Stain-resistance, washable and quick dry material suitable for travelling.

Perfect travel slippers for supreme comfort in-flight, in your car or hotel room.

Mash came

Mash came

Try check

Try check

S 4571446060034

4571446060041

4571446060058