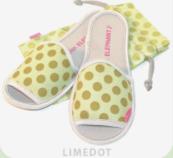

PE115MCS

PE115MCL

PE115TCS

PE115TCM

- · Constructed out of wetsuit material for extra cushioning and supreme comfort.
- ·Light-weight and soft slippers fold into their own pouch for easy packing. Non-slip outsole.
- Stain-resistance, washable and quick dry material suitable for travelling.

Perfect travel slippers for supreme comfort in-flight, in your car or hotel room.

Mash came

Mash came

Try check

Try check

S 4571446060034

4571446060041

4571446060058