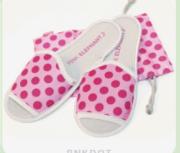

PE115MCS

PE115MCL

PE115TCS

PE115TCM

- · Constructed out of wetsuit material for extra cushioning and supreme comfort.
- ·Light-weight and soft slippers fold into their own pouch for easy packing. Non-slip outsole.
- Stain-resistance, washable and quick dry material suitable for travelling.

Perfect travel slippers for supreme comfort in-flight, in your car or hotel room.

Mash came

Mash came

Try check

Try check

S 4571446060034

4571446060041

4571446060058