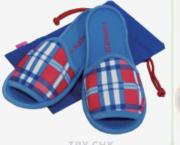

PE115MCS

PE115MCL

PE115TCS

PE115TCM

- · Constructed out of wetsuit material for extra cushioning and supreme comfort.
- ·Light-weight and soft slippers fold into their own pouch for easy packing. Non-slip outsole.
- Stain-resistance, washable and quick dry material suitable for travelling.

Perfect travel slippers for supreme comfort in-flight, in your car or hotel room.

Mash came

Mash came

Try check

Try check

S 4571446060034

4571446060041

4571446060058