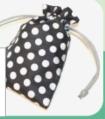

PE115MCS

PE115MCL

PE115TCS

PE115TCM

- · Constructed out of wetsuit material for extra cushioning and supreme comfort.
- ·Light-weight and soft slippers fold into their own pouch for easy packing. Non-slip outsole.
- Stain-resistance, washable and quick dry material suitable for travelling.

4571446060065

4571446060072

M 4560239113996

L 4560239114009

Compact and easy to carry in your bag.

BAYLEAF CO.,LTD. TEL 06-6337-6154 FAX 06-6337-6254 www.bayleaf.co.jp www.pink-elephant.jp/

PE115PKM

PE115PKL