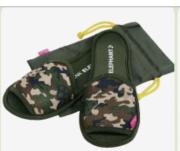

PE115MCS

PE115MCL

PE115TCS

PE115TCM

- · Constructed out of wetsuit material for extra cushioning and supreme comfort.
- ·Light-weight and soft slippers fold into their own pouch for easy packing. Non-slip outsole.
- Stain-resistance, washable and quick dry material suitable for travelling.

Perfect travel slippers for supreme comfort in-flight, in your car or hotel room.

Mash came

Mash came

Try check

Try check

S 4571446060034

4571446060041

4571446060058