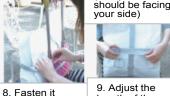

belt across.

handle wrap

on the handle

Plus On Pouch

bar of the case.

length of the

(The pocket side

to the handle

It can be used

as a shoulder

6. Fasten the

belt up

behind

the belt on

the top of a

10. It's done!