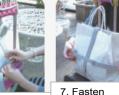

belt across.

handle wrap

on the handle

Plus On Pouch

bar of the case.

length of the

(The pocket side

to the handle

It can be used

as a shoulder

6. Fasten the

belt up

behind

the belt on

the top of a

10. It's done!