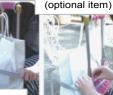

belt across.

handle wrap

on the handle

Plus On Pouch

bar of the case.

length of the

(The pocket side

to the handle

It can be used

as a shoulder

6. Fasten the

belt up

behind

the belt on

the top of a

10. It's done!