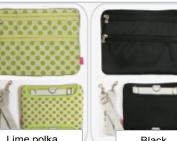

A dust bag included.

| PE102 | PD | Pink polka   | 4560239112678 |
|-------|----|--------------|---------------|
| PE102 | PP | Purple polka | 4560239112685 |
| PE102 | LD | Lime polka   | 4560239112692 |
| PE102 | BD | Black polka  | 4560239112708 |
| PE102 | DG | Dark Gold    | 4560239112722 |
| PE102 | вк | Black        | 4560239112739 |
| PE102 | PK | Pink         | 4560239112746 |