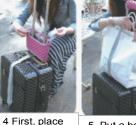

carry-on case.

on the case

It can be used as a waist pouch.

PINK ELEPHANT Plus On Pouch Slim 3,800JPY (tax included)

Material: Polyurethane (main body), SBR (synthetic rubber), polyester/ outer fablic / non-woven fabric