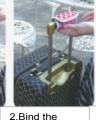

belt across.

handle wrap

on the handle

Plus On Pouch

bar of the case.

length of the

(The pocket side

to the handle

It can be used

as a shoulder

6. Fasten the

belt up

behind

the belt on

the top of a

10. It's done!