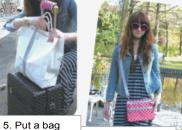

Functional add on pouch with straps to secure an extra bag to a carry-on case

Patent No. 4987908

It has two

pockets.

HOW TO USE PLUS ON !! プラスオンの

使い方 🏲

carry-on case

the other

It can be used

as a shoulder

6. Fasten the

belt up

behind

the belt on

the top of a

10. It's done!