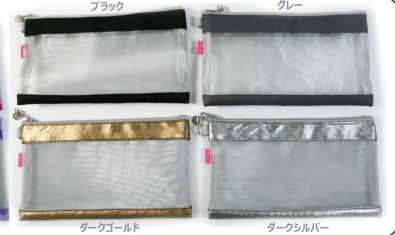

## ■チケット♪ケース

●品番 : PE103 ●素材:ポリエステル

● サイズ: 24 c m x 13 c m

¥953 + TAX

| PE103 | PD | 4560239112999 | ピンクドット  |
|-------|----|---------------|---------|
| PE103 | PP | 4560239113002 | ライムドット  |
| PE103 | LD | 4560239113019 | ライムドット  |
| PE103 | BD | 4560239113026 | ブラックドット |
| PE103 | GR | 4560239113033 | グレー     |
| PE103 | вк | 4560239113040 | ブラック    |
| PE103 | DS | 4560239112264 | ダークシルバー |
| PE103 | DG | 4560239112271 | ダークゴールド |