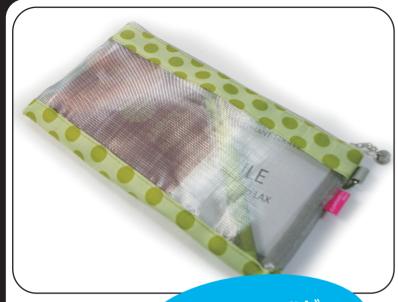

## TICKET D CASE

## ピンクエレファント♪チケットケース

- ●旅先で、パスポートやチケット、申告書や 予約書類等をひとめとめにできます!
- ●A4 書類を3つ折りもジャストサイズ!
- ●中身が見えるから安心!
- ●複数のポーチを色別に使い分けて、バックの 中の小物整理ポーチとしても最適!

(メモや計算機用、歯ブラシやコスメ、アイマスク用、

## パスポートや旅券が 全て入り中身が見える!!