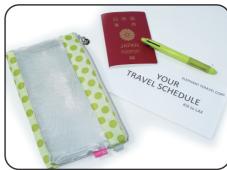

## ピンクエレファント♪チケットケース

- ●旅先で、パスポートやチケット、申告書や 予約書類等をひとめとめにできます!
- ●A4 書類を3つ折りもジャストサイズ!
- ●中身が見えるから安心!
- ●複数のポーチを色別に使い分けて、バックの 中の小物整理ポーチとしても最適!

(メモや計算機用、歯ブラシやコスメ、アイマスク用、

## パスポートや旅券が 全て入り中身が見える!!