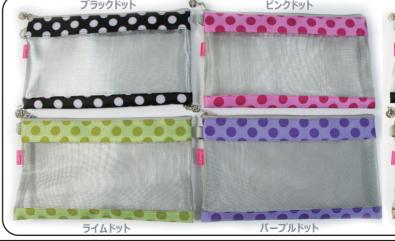

## ■チケット♪ケース

●品番 : PE103 ●素材:ポリエステル

● サイズ: 24 c m x 13 c m

¥953 + TAX

| PE103 | PD | 4560239112999 | ピンクドット  |
|-------|----|---------------|---------|
| PE103 | PP | 4560239113002 | ライムドット  |
| PE103 | LD | 4560239113019 | ライムドット  |
| PE103 | BD | 4560239113026 | ブラックドット |
| PE103 | GR | 4560239113033 | グレー     |
| PE103 | вк | 4560239113040 | ブラック    |
| PE103 | DS | 4560239112264 | ダークシルバー |
| PE103 | DG | 4560239112271 | ダークゴールド |