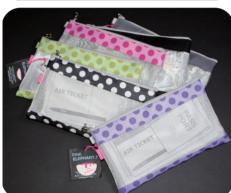

## ■チケット♪ケース

●品番 : PE103 ●素材:ポリエステル

● サイズ: 24 c m x 13 c m

¥953 + TAX

| PE103 | PD | 4560239112999 | ピンクドット  |
|-------|----|---------------|---------|
| PE103 | PP | 4560239113002 | ライムドット  |
| PE103 | LD | 4560239113019 | ライムドット  |
| PE103 | BD | 4560239113026 | ブラックドット |
| PE103 | GR | 4560239113033 | グレー     |
| PE103 | вк | 4560239113040 | ブラック    |
| PE103 | DS | 4560239112264 | ダークシルバー |
| PE103 | DG | 4560239112271 | ダークゴールド |