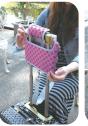

#### キャリーバックの上に増えた荷物を乗せて、楽々運べます!

- ●キャリーバックのハンドル部に差込み、手荷物を簡単に固定するための十字ベルト機能付きポーチ。
- ●タテヨコ方向に長さを調節できるベルトで、様々なサイズの手荷物に対応!
- ●キャリーの上に置いた荷物をベルトが十字にしっかり固定!
- ●キャリー装着時には、ポーチがキャリーの背面ポケットにもなって便利!
- ●キャリーから取り外せば、ボディバッグやショルダーバッグとして小物を携帯できるスグレモノ。
- ●ベルトはポーチに収納可能なコンパクト設計。
- ●キャリーカートにも対応可能
- ●カラフルだから、ハンドルタグ(別売)と合わせてコーディネートも楽しめます!