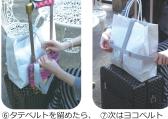

### キャリーの荷物を固定するHAPPYなベルト付ポーチ

特許第4987908号

HOW TO USE PLUS ON !! プラスオンの 使い方 🏲

②ハンドルタグを

くるっと巻いておく。

③プラスオンポーチを ④まずタテのベルト ハンドルバーに差込む。を前に垂らし、 (ポケット側を自分側に)

**■ピンクエレファント プラスオンポーチ・スリム ¥3,620 + TAX** 

【素材】 本体/ポリウレタン、SBR(合成ゴム)、ポリエステル/外布/不織布 【サイズ】本体: 18.5×24×1cm