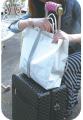

#### キャリーバックの上に増えた荷物を乗せて、楽々運べます!

- ●キャリーバックのハンドル部に差込み、手荷物を簡単に固定するための十字ベルト機能付きポーチ。
- ●タテヨコ方向に長さを調節できるベルトで、様々なサイズの手荷物に対応!
- ●キャリーの上に置いた荷物をベルトが十字にしっかり固定!
- ●キャリー装着時には、ポーチがキャリーの背面ポケットにもなって便利!
- ●キャリーから取り外せば、ボディバッグやショルダーバッグとして小物を携帯できるスグレモノ。
- ●ベルトはポーチに収納可能なコンパクト設計。
- ●キャリーカートにも対応可能
- ●カラフルだから、ハンドルタグ(別売)と合わせてコーディネートも楽しめます!