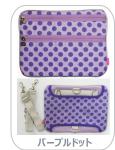

収納ケース付

| PE102 | PD | ピンクドット  |
|-------|----|---------|
| PE102 | PP | パープルドット |
| PE102 | LD | ライムドット  |
| PE102 | BD | ブラックドット |
| PE102 | DG | ダークゴールド |
| PE102 | вк | ブラック    |
| PE102 | PK | ピンク     |