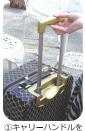

### キャリーの荷物を固定するHAPPYなベルト付ポーチ

特許第4987908号

HOW TO USE PLUS ON !! プラスオンの 使い方 🏲

②ハンドルタグを

くるっと巻いておく。

③プラスオンポーチを ④まずタテのベルト ハンドルバーに差込む。を前に垂らし、 (ポケット側を自分側に)

**■ピンクエレファント プラスオンポーチ・スリム ¥3,620 + TAX** 

【素材】 本体/ポリウレタン、SBR(合成ゴム)、ポリエステル/外布/不織布 【サイズ】本体: 18.5×24×1cm