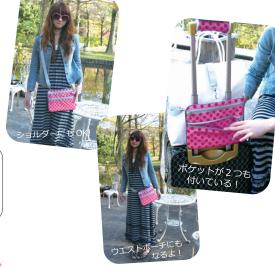

#### キャリーバックの上に増えた荷物を乗せて、楽々運べます!

- ●キャリーバックのハンドル部に差込み、手荷物を簡単に固定するための十字ベルト機能付きポーチ。
- ●タテヨコ方向に長さを調節できるベルトで、様々なサイズの手荷物に対応!
- ●キャリーの上に置いた荷物をベルトが十字にしっかり固定!
- ●キャリー装着時には、ポーチがキャリーの背面ポケットにもなって便利!
- ●キャリーから取り外せば、ボディバッグやショルダーバッグとして小物を携帯できるスグレモノ。
- ●ベルトはポーチに収納可能なコンパクト設計。
- ●キャリーカートにも対応可能
- ●カラフルだから、ハンドルタグ(別売)と合わせてコーディネートも楽しめます!