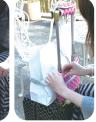

### キャリーの荷物を固定するHAPPYなベルト付ポーチ

特許第4987908号

HOW TO USE PLUS ON !! プラスオンの 使い方 🏲

②ハンドルタグを

くるっと巻いておく。

③プラスオンポーチを ④まずタテのベルト ハンドルバーに差込む。を前に垂らし、 (ポケット側を自分側に)

**■ピンクエレファント プラスオンポーチ・スリム ¥3,620 + TAX** 

【素材】 本体/ポリウレタン、SBR(合成ゴム)、ポリエステル/外布/不織布 【サイズ】本体: 18.5×24×1cm