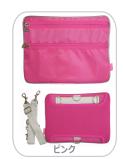

収納ケース付

| PE102 | PD | ピンクドット  |
|-------|----|---------|
| PE102 | PP | パープルドット |
| PE102 | LD | ライムドット  |
| PE102 | BD | ブラックドット |
| PE102 | DG | ダークゴールド |
| PE102 | вк | ブラック    |
| PE102 | PK | ピンク     |