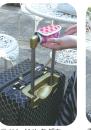

### キャリーの荷物を固定するHAPPYなベルト付ポーチ

特許第4987908号

HOW TO USE PLUS ON !! プラスオンの 使い方 🏲

②ハンドルタグを

くるっと巻いておく。

③プラスオンポーチを ④まずタテのベルト ハンドルバーに差込む。を前に垂らし、 (ポケット側を自分側に)

**■ピンクエレファント プラスオンポーチ・スリム ¥3,620 + TAX** 

【素材】 本体/ポリウレタン、SBR(合成ゴム)、ポリエステル/外布/不織布 【サイズ】本体: 18.5×24×1cm