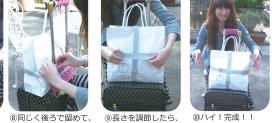

### キャリーの荷物を固定するHAPPYなベルト付ポーチ

特許第4987908号

HOW TO USE PLUS ON !! プラスオンの 使い方 🏲

②ハンドルタグを

くるっと巻いておく。

③プラスオンポーチを ④まずタテのベルト ハンドルバーに差込む。を前に垂らし、 (ポケット側を自分側に)

**■ピンクエレファント プラスオンポーチ・スリム ¥3,620 + TAX** 

【素材】 本体/ポリウレタン、SBR(合成ゴム)、ポリエステル/外布/不織布 【サイズ】本体: 18.5×24×1cm