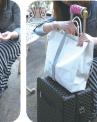

#### キャリーバックの上に増えた荷物を乗せて、楽々運べます!

- ●キャリーバックのハンドル部に差込み、手荷物を簡単に固定するための十字ベルト機能付きポーチ。
- ●タテヨコ方向に長さを調節できるベルトで、様々なサイズの手荷物に対応!
- ●キャリーの上に置いた荷物をベルトが十字にしっかり固定!
- ●キャリー装着時には、ポーチがキャリーの背面ポケットにもなって便利!
- ●キャリーから取り外せば、ボディバッグやショルダーバッグとして小物を携帯できるスグレモノ。
- ●ベルトはポーチに収納可能なコンパクト設計。
- ●キャリーカートにも対応可能
- ●カラフルだから、ハンドルタグ(別売)と合わせてコーディネートも楽しめます!