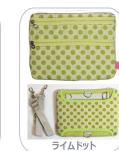

収納ケース付

| PE102 | PD | ピンクドット  |
|-------|----|---------|
| PE102 | PP | パープルドット |
| PE102 | LD | ライムドット  |
| PE102 | BD | ブラックドット |
| PE102 | DG | ダークゴールド |
| PE102 | вк | ブラック    |
| PE102 | PK | ピンク     |