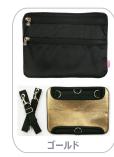

収納ケース付

| PE102 | PD | ピンクドット  |
|-------|----|---------|
| PE102 | PP | パープルドット |
| PE102 | LD | ライムドット  |
| PE102 | BD | ブラックドット |
| PE102 | DG | ダークゴールド |
| PE102 | вк | ブラック    |
| PE102 | PK | ピンク     |