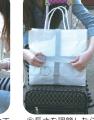

### キャリーの荷物を固定するHAPPYなベルト付ポーチ

特許第4987908号

HOW TO USE PLUS ON !! プラスオンの 使い方 🏲

②ハンドルタグを

くるっと巻いておく。

③プラスオンポーチを ④まずタテのベルト ハンドルバーに差込む。を前に垂らし、 (ポケット側を自分側に)

**■ピンクエレファント プラスオンポーチ・スリム ¥3,620 + TAX** 

【素材】 本体/ポリウレタン、SBR(合成ゴム)、ポリエステル/外布/不織布 【サイズ】本体: 18.5×24×1cm