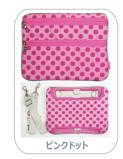

収納ケース付

| PE102 | PD | ピンクドット  |
|-------|----|---------|
| PE102 | PP | パープルドット |
| PE102 | LD | ライムドット  |
| PE102 | BD | ブラックドット |
| PE102 | DG | ダークゴールド |
| PE102 | вк | ブラック    |
| PE102 | PK | ピンク     |