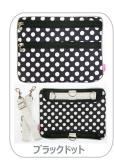

収納ケース付

| PE102 | PD | ピンクドット  |
|-------|----|---------|
| PE102 | PP | パープルドット |
| PE102 | LD | ライムドット  |
| PE102 | BD | ブラックドット |
| PE102 | DG | ダークゴールド |
| PE102 | вк | ブラック    |
| PE102 | PK | ピンク     |