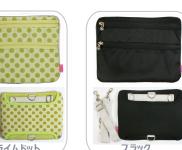

### キャリーの荷物を固定するHAPPYなベルト付ポーチ

特許第4987908号

HOW TO USE PLUS ON !! プラスオンの 使い方 🏲

②ハンドルタグを

くるっと巻いておく。

③プラスオンポーチを ④まずタテのベルト ハンドルバーに差込む。を前に垂らし、 (ポケット側を自分側に)

**■ピンクエレファント プラスオンポーチ・スリム ¥3,620 + TAX** 

【素材】 本体/ポリウレタン、SBR(合成ゴム)、ポリエステル/外布/不織布 【サイズ】本体: 18.5×24×1cm

収納ケース付

| PE102 | PD | ピンクドット  |
|-------|----|---------|
| PE102 | PP | パープルドット |
| PE102 | LD | ライムドット  |
| PE102 | BD | ブラックドット |
| PE102 | DG | ダークゴールド |
| PE102 | вк | ブラック    |
| PE102 | PK | ピンク     |